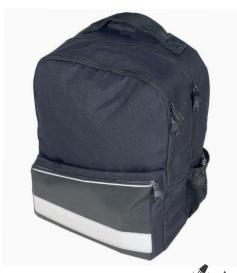

Lightweight and compact backpack with several compartments dedicated to the transport of your various professional and personal belongings.

Mobility range

Two distinct, directly accessible compartments for personal items and compartment lined with foam for laptop/tablet computer (14") High visibility:

one piping

one reflective stripe

[OPTION] Concealable orange visibility hood 1

Label holder

Inner carabiner for attaching keys

4 sewn feets to guarantee a good stability of the bag