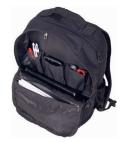

## **STORAGE**

Front pocket: small equipment such as mobile phone, wallets, cosmetics, etc.

Front compartment:

internal zip pocket, storage space for supplies, large space for lunch box, water bottle, books etc.

**Rear compartment:** 

Foamed pocket for computer or tablet (15"), storage space for supplies and plenty of room for documents, folders, pockets, etc.

+ 1 external net pocket (for umbrella, bottle...)