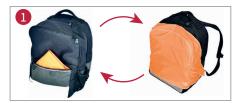

Two distinct, directly accessible compartments for personal items and compartment lined with foam for laptop/tablet computer (14") High visibility:

one piping

one reflective stripe

[OPTION] Concealable orange visibility hood 1

## >> Carrying:

Comfortable handle Ergonomic back carrying Telescopic handle loop

Inside of the bag: Multiple storage compartments

4 sewn feets

HIGH VISIBILITY HOOD

- Discreet storage of the hood into the front pocket
- Set up the high visibility hood easily
- Choice of colours: Orange or yellow