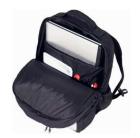

Two distinct, directly accessible compartments for personal items and compartment lined with foam for laptop/tablet computer (14") High visibility:

one piping

one reflective stripe

[OPTION] Concealable orange visibility hood 1

**Rear compartment:** 

Foamed pocket for computer or tablet (15"), storage space for supplies and plenty of room for documents, folders, pockets, etc.

+ 1 external net pocket (for umbrella, bottle...)