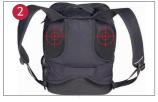

**ERGONOMIC BACK CARRYING** 

- Foam pads for sensitive points
- Complete surface covered with foam